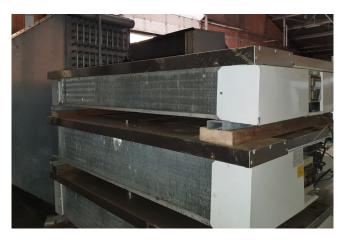

### Helpman LDX 197 LN

#### **Used Helpman LDX 197 LN**

Used Helpman LDX 19-7-L2 / 400-50-3 evaporator. This evaporator has 2 fans 920 RPM, diameter 450 mm and electric defrosting. \*All components of this used evaporator will be tested on good working, leak free condition (electro engines), coils, bearings) Choosing HOSBV means buying with warranty. We perform a industrial cleaning and rust spots will be covered. Also, we can arrange your shipment.