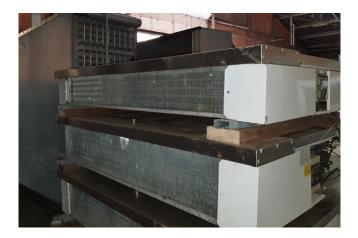

### Helpman LDX 197 LN

#### **Used Helpman LDX 197 LN**

Used Helpman LDX 19-7-L2 / 400-50-3 evaporator. This evaporator has 2 fans 920 RPM, diameter 450 mm and electric defrosting. \*All components of this used evaporator will be tested on good working, leak free condition (electro engines), coils, bearings) Choosing HOSBV means buying with warranty. We perform a industrial cleaning and rust spots will be covered. Also, we can arrange your shipment.