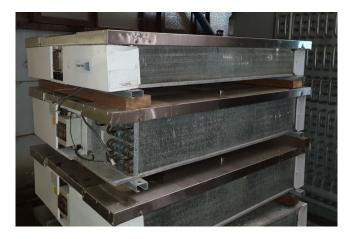

### Helpman LDX 197 LN

#### **Used Helpman LDX 197 LN**

Used Helpman LDX 19-7-L2 / 400-50-3 evaporator. This evaporator has 2 fans 920 RPM, diameter 450 mm and electric defrosting. \*All components of this used evaporator will be tested on good working, leak free condition (electro engines), coils, bearings) Choosing HOSBV means buying with warranty. We perform a industrial cleaning and rust spots will be covered. Also, we can arrange your shipment.