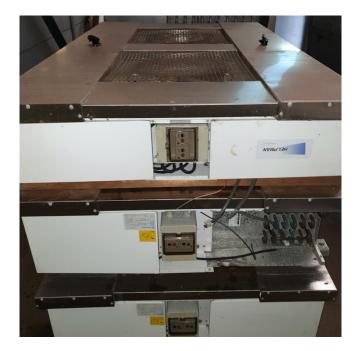

### Helpman LDX 197 LN

#### **Used Helpman LDX 197 LN**

Used Helpman LDX 19-7-L2 / 400-50-3 evaporator. This evaporator has 2 fans 920 RPM, diameter 450 mm and electric defrosting. \*All components of this used evaporator will be tested on good working, leak free condition (electro engines), coils, bearings) Choosing HOSBV means buying with warranty. We perform a industrial cleaning and rust spots will be covered. Also, we can arrange your shipment.

# Your partner for used commercial and industrial refrigeration equipment

| H                   | IELPMAN      | Pe            | abriek Helpr<br>izerweg 97<br>7 AJ Groni |     |  |
|---------------------|--------------|---------------|------------------------------------------|-----|--|
| Туре                | LDX 19-7     | 7-LN/400-50-3 |                                          |     |  |
| Serial n            | r. 804962-0  | 01            |                                          | 1   |  |
| Medium              |              | a second      | R22/R134a                                |     |  |
| Min/max             | workingtempe | rature        | -40/55                                   | °C  |  |
| Design/testpressure |              | R. C. H. A.   | 20/25                                    | bar |  |
| Volume              |              | 15.8          | dm <sup>3</sup>                          |     |  |
| Weight (empty)      |              | 105           | kg                                       |     |  |
| incl. is            | oleren lekba | k styropo     | r 10mm                                   | 98  |  |